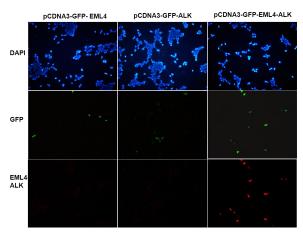

## Immunofluorescence:

Immunofluorescence of cells expressing EML4-ALK proteins with anti-EML4-ALK antibody. HEK293T cells were transfected with pCDNA3-GFP-EML4 (WT) plasmid (left column) or pCDNA3-GFP-ALK (WT) plasmid (middle column) or pCDNA3-GFP-EML4-ALK plasmid (right column), then fixed and stained with anti-EML4-ALK monoclonal antibody (Cat. #26242).