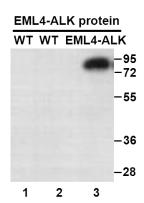

#### Western blot:

WB: Anti- EML4-ALK mAb

# Western blot analysis of recombinant EML4-ALK and wildtype proteins. Purified

His-tagged EML4-ALK protein (lane 3), corresponding wild-type EML4 protein (lane1) and wild-type ALK protein (lane2) were blotted with anti-EML4-ALK monoclonal antibody (Cat. #26242).